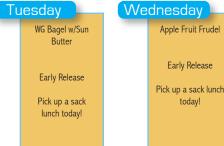

Week of

2nd Option

Ham and Cheese on Star Shaped Bread

2nd Ontion

Bistro Box

2nd Option 3

Submarine Sandwich

Monday

Monday

Monday

Brk Bar/Toast

Spicy/Regular

Breaded Chix

Sandwich

Oven Baked French

TXPinto Beans

Chilled Pears

Brk Bar/Toast eeseburger Sliders

Calif. Veggies

Oven Baked Curly

Chilled Peaches

Asstd, Cerea

Tangerine Chix w

Asian Rice

Mixed Veggies

Pineapple

Ice Cream Cup

# Denton ISD Hodge Elementary Menu

# E(CELLIB) E R 220117

**BREAKFAST & LUNCH** 







Mexi Corn Salsa Cup Strawberry Fruit Cup



Spanish Rice Salsa Cup Refried Beans Strawberry Fruit Cup



Marinara Cup

Steamed Broccoli

Fresh Fruit



Asstd Cereal available as alternate for breakfast daily

## Thursday

Steak Fingers Mashed Potatoes/ Romaine Salad Apple Slices

## Thursday

Cheese/Pepperoni

Pizza

Steamed Corn

Spinach Salad

Apple Slices

Hot Dog on a Bur Sweet Potato Fries Celery Sticks Fresh Fruit

Biscuit w/ Sausage

Patty

Lasagna Roll Ups

Fresh Baby Carrots

Green Beans

Fresh Fruit

Popcorn Chix

Cheesy Garlic

Breadstick

Cucumbers

Capri Veggies

Fresh Fruit

Friday

### Menu Pricing

**Breakfast** 

Students: \$1.10 Adult: \$2.00 Reduced: \$0.30

Lunch Students: \$2.75 Adult: \$3.75 Reduced: \$0.40

## JANTUARY 2018

#### BREAKFAST & LUNCH

No School Today

Staff Development

Mini Maple Waffles

Stuffed Mozzarella

Sticks

Marinara Cup

Italian Blend Veggies

Fresh Fruit

Wednesday

## Jan. 2nd Option